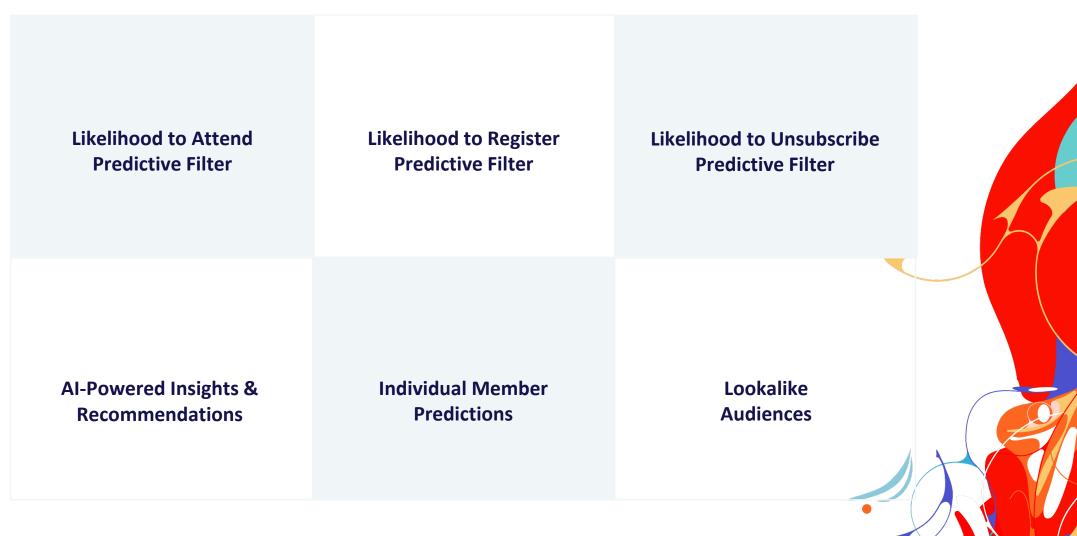

#### Audience Segmentation & Targeting

Al-powered audience segmentation filters, goals & recommendations for the marketing data environment

- Understand which audiences are more likely to convert for specific programs
- Engage the right buyers based on AI-powered predictions without fear of unsubscribes
- Replicate marketing success from prior campaigns using Lookalike Audiences

## Predictive Audience's drives program success

Create exceptional customer experiences with features including ...