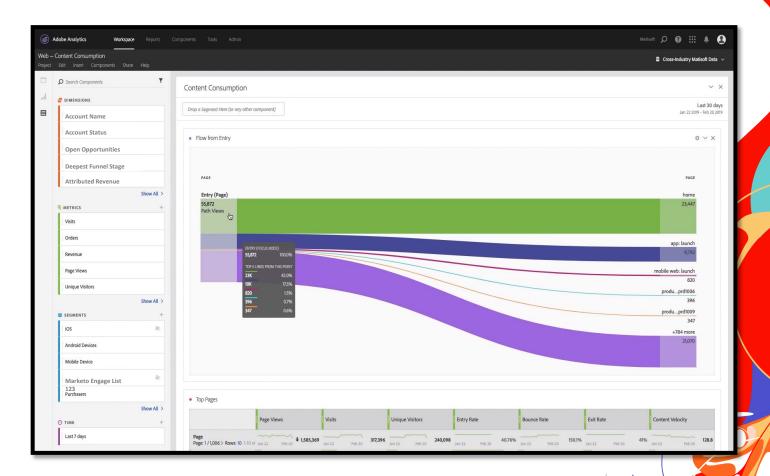

## 360° customer profiles now with Bizible + Adobe Analytics

- Easily enrich user profiles in Adobe Analytics
- Attributes: Account Name, Open Opps, Funnel Stage, Attributed Revenue and more
- Use Cases: Account-based site traffic, B2B content performance, Live deal support
- No additional cost. Easy to setup.