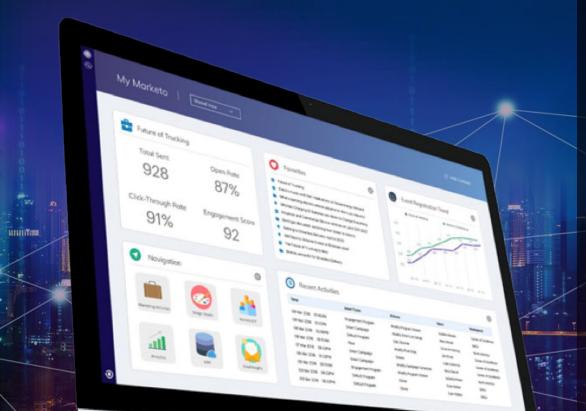

## Take sales further with the all new Insights Dashboard!

## Insights Dashboard drives more productivity, insights, and value!