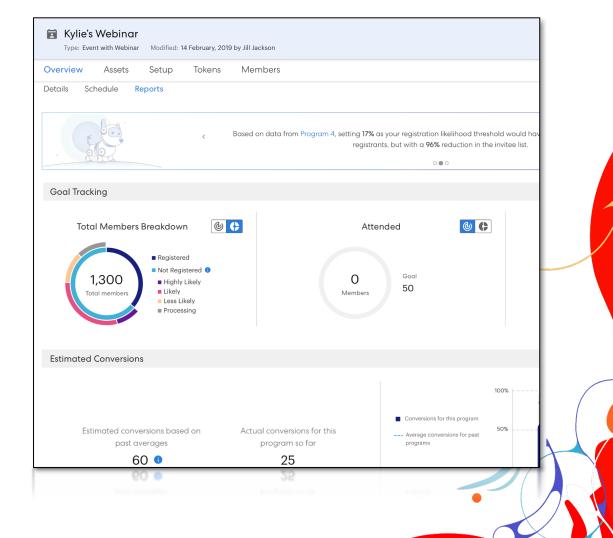

## Predictive Audience's drives program success

Create exceptional customer experiences with features including ...

## Making Artificial Intelligence part of marketing fundamentals

Predictive Audiences offers unique value to Marketo Engage customers

Foundational and Accessible

Predictive goal tracking based on your unique goals