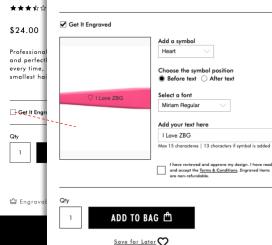

#### **ENGRAVING**

Utilizing key Magento features, Redstage helped build Tweezerman's tool personalization studio where shoppers can add custom engravings.

VEEZERMAN