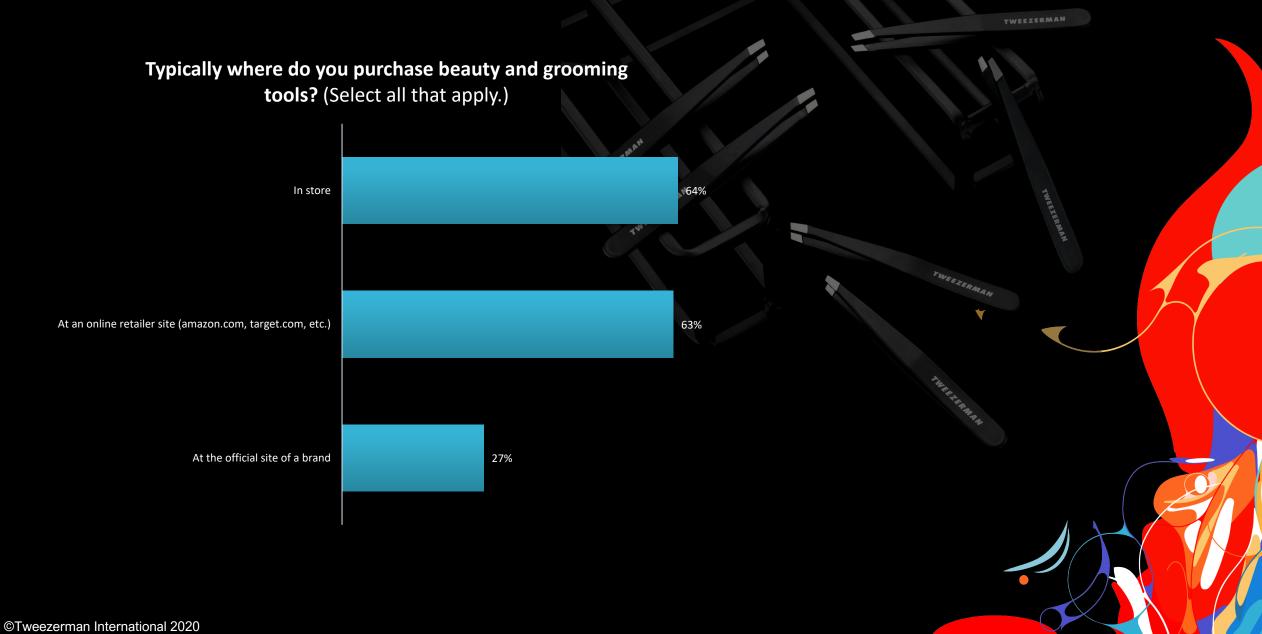

|                                                    |                           | • |             |
|                                                                                                                                                         |                                                            | target                                                                                                                                                                                                                                                                                                               |                                                    |                           |   |             |

### TRADITIONAL SHOPPER HABITS



### **NEW SHOPPER** HABITS

### **COVID-19 Shopping behavior impact beauty & grooming tools**

| 69                            | <mark>%</mark>                                                                   | <mark>11%</mark> 20%                                                                                                                                                                                                |                                                                                                                                                                                                                                                                                                                                                         |
|-------------------------