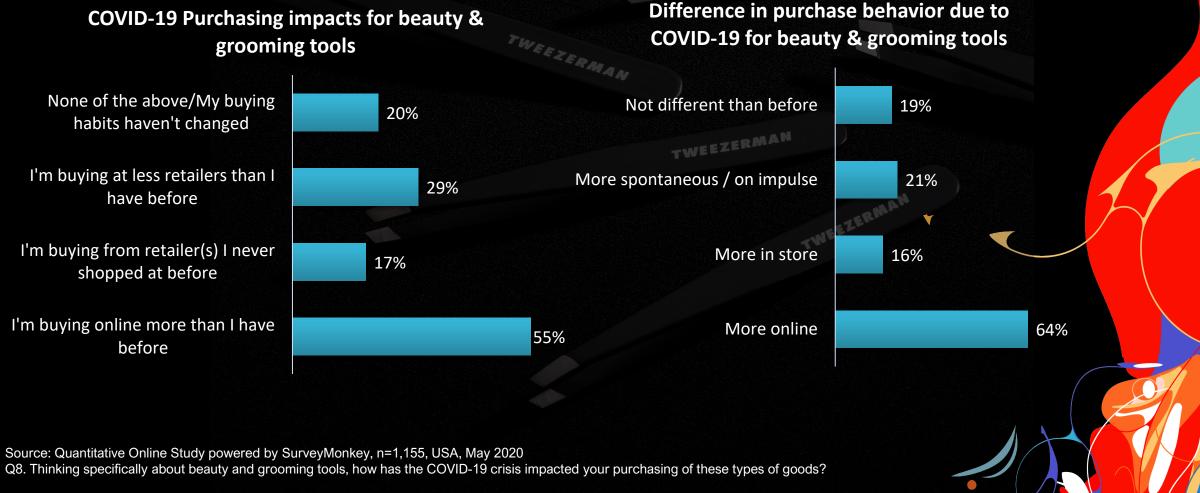

### **COVID-19 Shopping behavior impact beauty & grooming tools**

| 69                            | <mark>%</mark>                                                                   | <mark>11%</mark> 20%                                                                                                                                                                                                |                                                                                                                                                                                                                                                                                                                                                         |
|-------------------------------|----------------------------------------------------------------------------------|---------------------------------------------------------------------------------------------------------------------------------------------------------------------------------------------------------------------|---------------------------------------------------------------------------------------------------------------------------------------------------------------------------------------------------------------------------------------------------------------------------------------------------------------------------------------------------------|
| 46%                           | 25%                                                                              | 29%                                                                                                                                                                                                                 |                                                                                                                                                                                                                                                                                                                                                         |
| 39%                           | 39%                                                                              | 22%                                                                                                                                                                                                                 | I                                                                                                                                                                                                                                                                                                                                                       |
| 38%                           | 32%                                                                              | 30%                                                                                                                                                                                                                 |                                                                                                                                                                                                                                                                                                                                                         |
| <mark>36%</mark>              | 39%                                                                              | 25%                                                                                                                                                                                                                 |                                                                                                                                                                                                                                                                                                                                                         |
| <sup>&lt; ε R M R - 35%</sup> | 36%                                                                              | 29%                                                                                                                                                                                                                 |                                                                                                                                                                                                                                                                                                                                                         |
| 33%                           | 40%                                                                              | 27%                                                                                                                                                                                                                 |                                                                                                                                                                                                                                                                                                                                                         |
| 29%                           | 40%                                                                              | 31%                                                                                                                                                                                                                 |                                                                                                                                                                                                                                                                                                                                                         |
| 29%                           | 44%                                                                              | 27%                                                                                                                                                                                                                 |                                                                                                                                                                                                                                                                                                                                                         |
| 28%                           | 46%                                                                              | 25%                                                                                                                                                                                                                 |                                                                                                                                                                                                                                                                                                                                                         |
| 27%                           | 47%                                                                              | 26%                                                                                                                                                                                                                 |                                                                                                                                                                                                                                                                                                                                                         |
| 26%                           | 44%                                                                              | 30%                                                                                                                                                                                                                 |                                                                                                                                                                                                                                                                                                                                                         |
| 19%                           | 55%                                                                              | <mark>26%</mark>                                                                                                                                                                                                    |                                                                                                                                                                                                                                                                                                                                                         |
|                               | 46%<br>39%<br>38%<br>36%<br>35%<br>33%<br>29%<br>29%<br>28%<br>28%<br>27%<br>26% | 39%       39%         38%       32%         36%       39%         35%       36%         33%       40%         29%       40%         29%       44%         28%       46%         27%       47%         26%       44% | 46%       25%       29%         39%       39%       22%         38%       32%       30%         36%       39%       25%         35%       36%       29%         33%       40%       27%         29%       40%       31%         29%       44%       27%         28%       46%       25%         27%       47%       26%         26%       44%       30% |