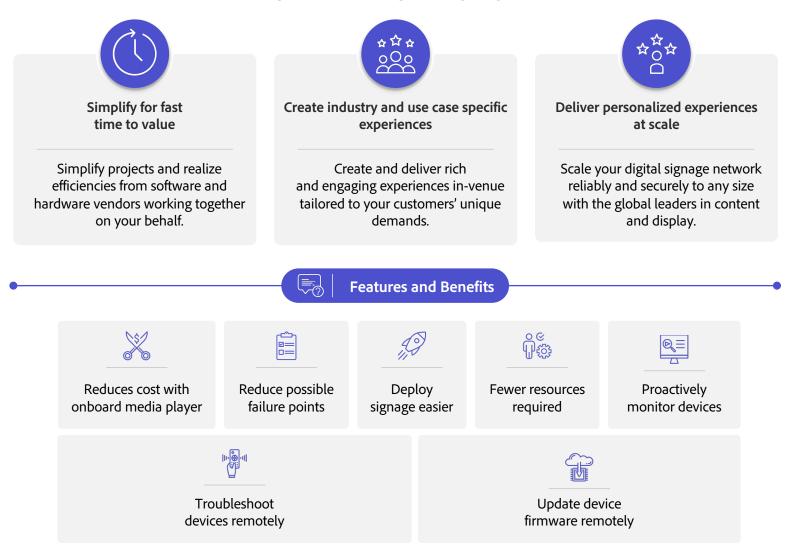

olutions, and connectivity challenges. In addition, multimedia assets must be optimized for each digital sign.



## Adobe and Samsung: Bringing customers the best of the best

Adobe and Samsung are the global leaders in content and display, enabling high quality and innovative content experiences from Adobe delivered across Samsung's leading digital signs.



Adobe, the Adobe logo, the Adobe Analytics logo, the Adobe Audience Manager logo, the Adobe Campaign logo, the Adobe Experience Manager logo, the Adobe Advertising Cloud logo, and the Adobe Target logo are either registered trademarks or trademarks of Adobe Inc. in the United States and/or other countries. All other trademarks are the property of their respective owners.

## How Adobe and Samsung enhance digital signage experiences



## Adobe and Samsung: World leaders in multimedia and digital signage

Adobe Experience Manager delivers 44.6+ billion content experiences every day across multitudes of channels, media formats, and display types. Adobe Experience Manager features out-of-the-box integrations with several Adobe and third-party solutions, enabling powerful capabilities such as better understanding an audience with Adobe Analytics. With Samsung accounting for 25% of the global market for digital signage, customers will get access to a 24/7/365 experienced service that includes remote monitoring, helpdesk support, project management, and installation.

Samsung's digital signage devices, combined with Adobe's content expertise, make for the most robust and scalable solution for delivering personalized media e