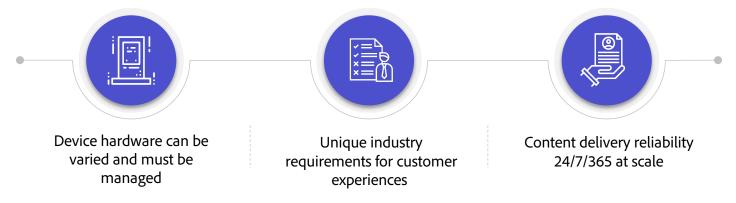

## A unified, and centralized digital signage management platform

Digital signage can be complex, with many form factors, resolutions, and connectivity challenges. In addition, multimedia assets must be optimized for each digital sign.