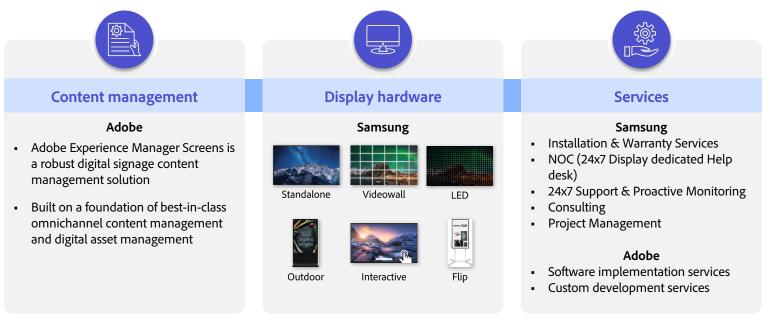

## How Adobe and Samsung enhance digital signage experiences

## Adobe and Samsung: World leaders in multimedia and digital signage

Adobe Experience Manager delivers 44.6+ billion content experiences every day across multitudes of channels, media formats, and display types. Adobe Experience Manager features out-of-the-box integrations with several Adobe and third-party solutions, enabling powerful capabilities such as better understanding an audience with Adobe Analytics. With Samsung accounting for 25% of the global market for digital signage, customers will get access to a 24/7/365 experienced service that includes remote monitoring, helpdesk support, project management, and installation.

Samsung's digital signage devices, combined with Adobe's content expertise, make for the most robust and scalable solution for delivering personalized media experiences in physical storefronts around the world.