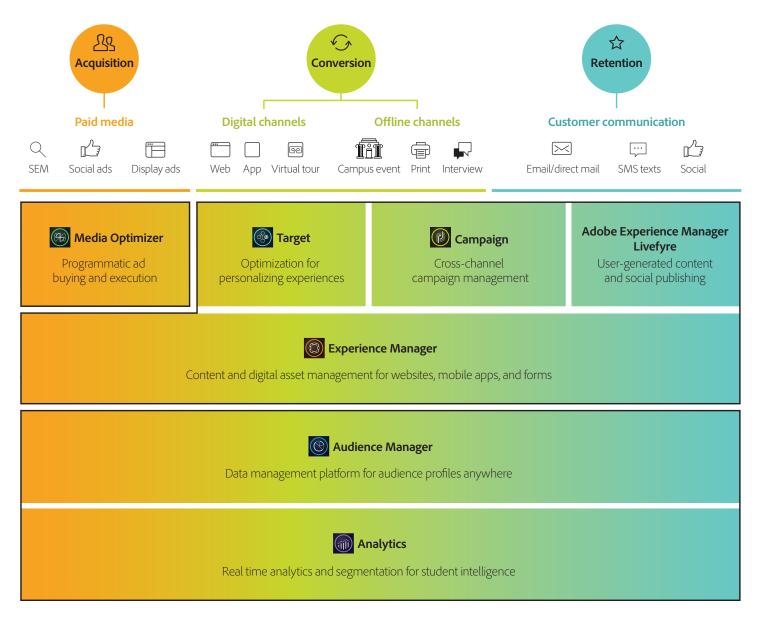

## Countless touchpoints. One great experience.

Adobe Experience Cloud is your one-stop shop for everything your institution needs to deliver amazing higher education experiences. The platform integration allows you to expand as your goals and initiatives mature. The next wave of education transformation will be all about the student experience.