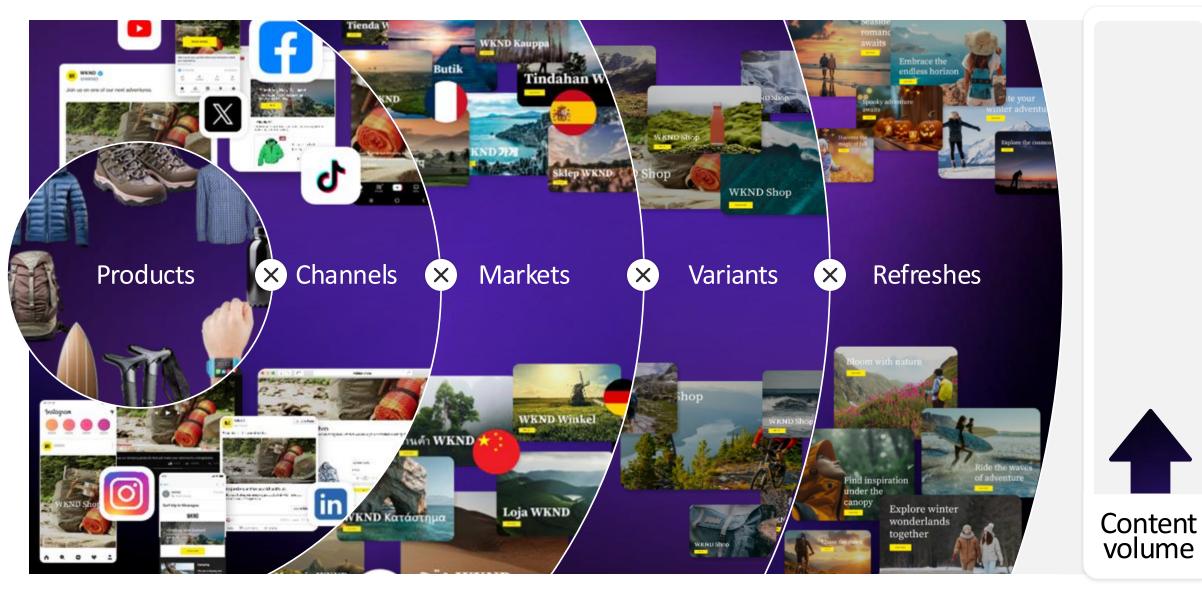

## The Future of Work: Al-Powered Strategies to Streamline Content Workflows





#### Today's speaker and agenda



Julie Johnson Senior Product Marketing Manager

Adobe

#### Challenges organizations face today

#### 2 Al's role in the Future of Work

#### AI Agents

1

3

Workfront and AI - DEMO

Q&A

## Marketers are under pressure to deliver more campaigns and personalized experiences, faster and more efficiently than ever before.



#### Demand for content to drive personalization outpaces capacity







### Adobe GenStudio transforms the content supply chain



# AdobeThe MarketingWorkfrontSystem of Record

Plan, assign, and execute work from one place.

Connect strategy to execution—by centralizing workflows, automating approvals, and integrating seamlessly with Adobe's creative and content tools.







# Al is transforming the creation and delivery of content, at a speed and scale that was previously unimaginable.

#### Urgency for Al-driven marketing transformation

A New Era of Marketing Productivity



**of senior executives** using generative AI report significant improvements in team efficiency.<sup>3</sup>

Al-driven marketing is already improving speed and scale—teams without it will struggle to keep up.

2025 Digital Trends Report, Adobe



Adobe

### **AI Powered Work Ex