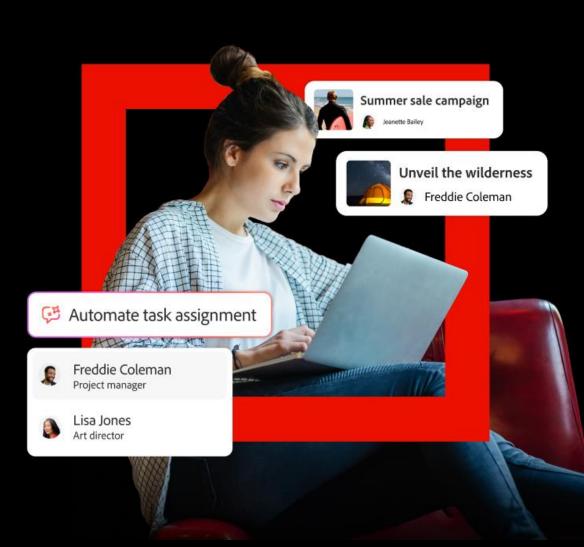

# AdobeThe MarketingWorkfrontSystem of Record

Plan, assign, and execute work from one place.

Connect strategy to execution—by centralizing workflows, automating approvals, and integrating seamlessly with Adobe's creative and content tools.

## Adobe Workfront — Plan, assign, and execute work from one place.

#### Streamline enterprise planning.

One place to plan campaigns, create and launch briefs, and orchestrate work — Workfront connects once-fragmented planning data so it can be structured to derive meaningful project insights and visualizations.