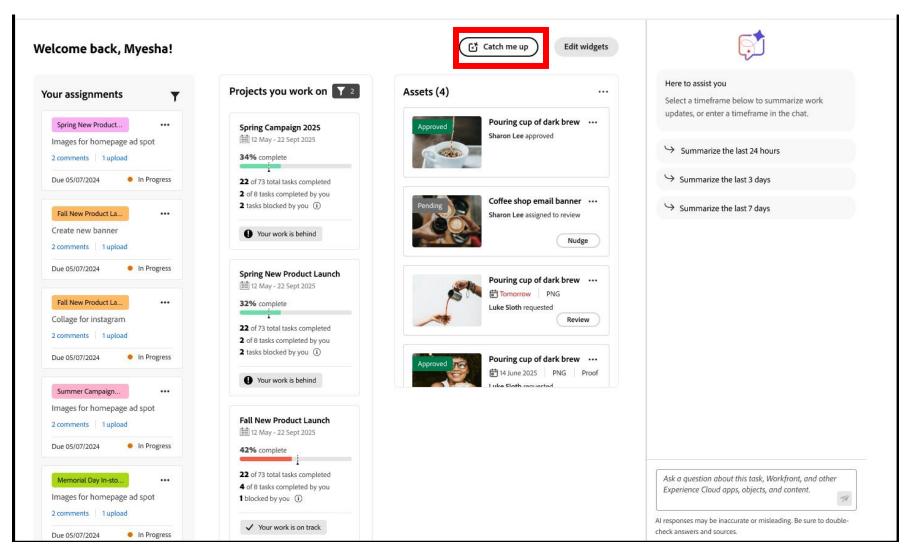

#### **AI Powered Work Experience – Catch me up**

#### AI Powered Work Experience – Catch me up