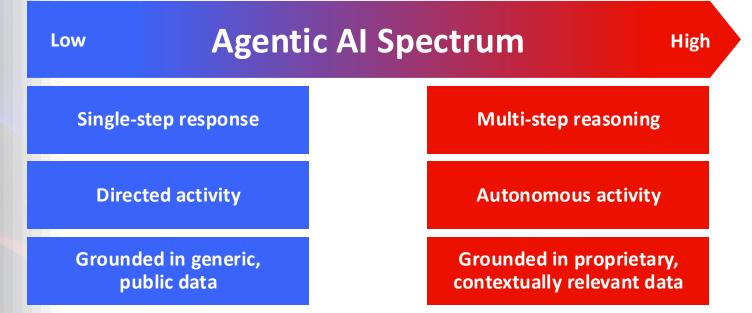

# Agents are the unlock enabled by GenAl

Intelligent operators that interpret goals, create plans, and take actions across applications, working independently or alongside people