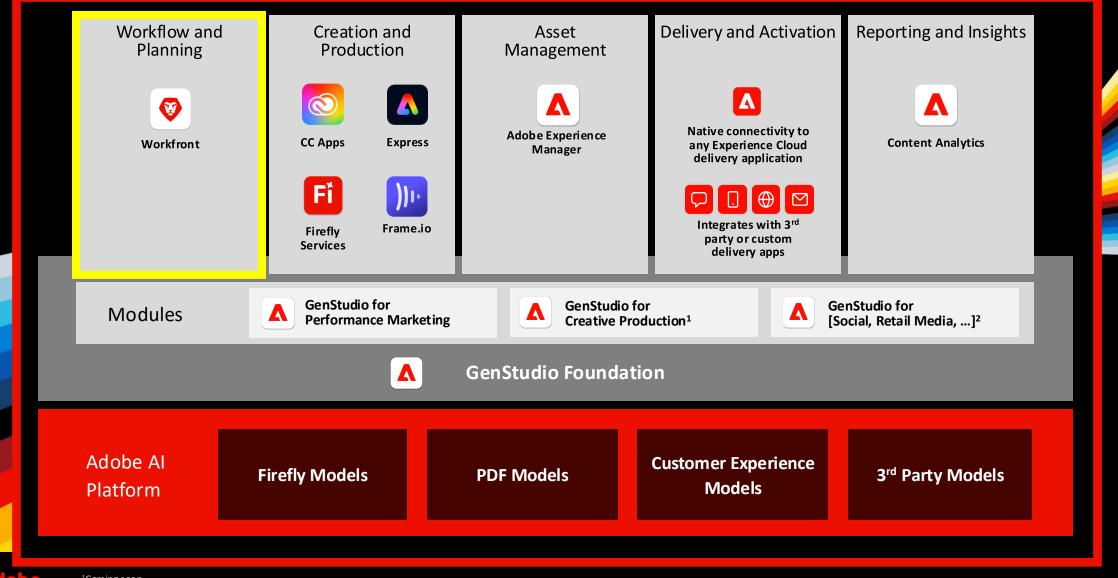

### Adobe GenStudio transforms the content supply chain

# AdobeThe MarketingWorkfrontSystem of Record

Plan, assign, and execute work from one place.

Connect strategy to execution—by centralizing workflows, automating approvals, and integrating seamlessly with Adobe's creative and content tools.