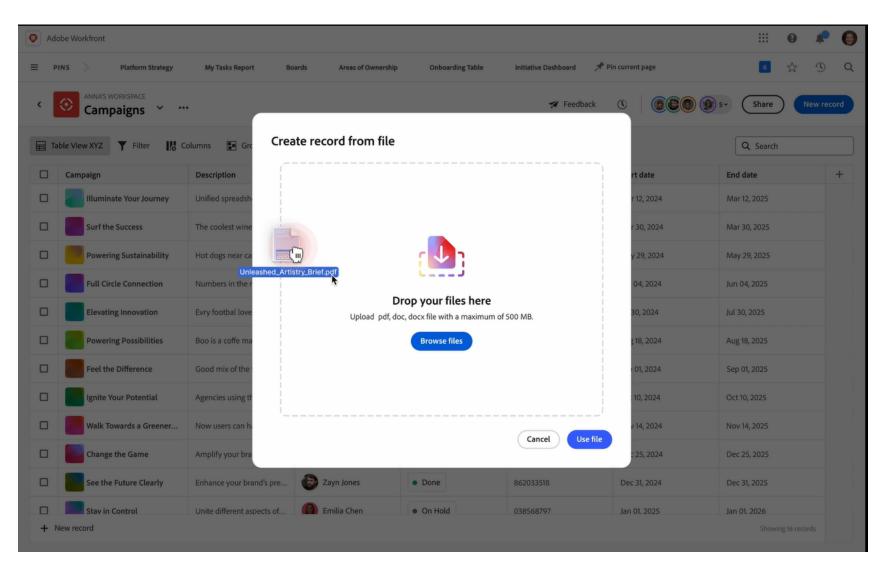

| Add | sbe Workfront                    |                             |                                                |                                       |                                                     |                    | III 0        | * (        |
|-----|----------------------------------|-----------------------------|------------------------------------------------|---------------------------------------|-----------------------------------------------------|--------------------|--------------|------------|
| P   | INS Platform Strategy            | My Tasks Report Bo          | ards Areas of Ownersh                          | ip Onboarding Table                   | Initiative Dashboard                                | 📌 Pin current page | <u></u>      | <b>(</b> ) |
|     | Campaigns ~ ··                   |                             |                                                |                                       | 🛪 Feedback                                          | C (CC)             | ) 🛞 5× Share | lew record |
| Ta  | ble View XYZ <b>Y</b> Filter 🔣 C | olumns 📳 Group 🗈 Si         | ort [Ξ Row height                              |                                       |                                                     |                    | Q Search     |            |
|     | Campaign                         | Description                 |                                                |                                       | 1                                                   | Start date         | End date     | +          |
|     | Illuminate Your Journey          | Unified spreadsheet expe.   | Choose a way to ad                             | d your records                        |                                                     | Mar 12, 2024       | Mar 12, 2025 |            |
|     | Surf the Success                 | The coolest wine festival i |                                                | C M                                   | _                                                   | Mar 30, 2024       | Mar 30, 2025 |            |
|     | Powering Sustainability          | Hot dogs near carwash lo.   |                                                | (FX                                   |                                                     | May 29, 2024       | May 29, 2025 |            |
|     | Full Circle Connection           | Numbers in the night lor    | Add manually<br>Create records from<br>scratch | Create from file<br>Create from brief | Request<br>Select a form to request<br>a new record | Jun 04, 2024       | Jun 04, 2025 |            |
|     | Elevating Innovation             | Evry footbal lover will wa. | Sciatori                                       | document, Excel file, etc             | a new record                                        | Jul 30, 2024       | Jul 30, 2025 |            |
|     | Powering Possibilities           | Boo is a coffe made in th   |                                                | C                                     | Cancel Continue                                     | Aug 18, 2024       | Aug 18, 2025 |            |
|     | Feel the Difference              | Good mix of the fruits lor  | Emilia Chen                                    | On Hold                               | 305926541                                           | Sep 01, 2024       | Sep 01, 2025 |            |
|     | Ignite Your Potential            | Agencies using this featur  | Emilia Chen                                    | Approved                              | 599631776                                           | Oct 10, 2024       | Oct 10, 2025 |            |
| 0   | Walk Towards a Greener           | Now users can have mult     | Emilia Chen                                    | Planning                              | 846150943                                           | Nov 14, 2024       | Nov 14, 2025 |            |
| 0   | Change the Game                  | Amplify your brand's voic   | Zayn Jones                                     | In Progress                           | 660006406                                           | Dec 25, 2024       | Dec 25, 2025 |            |
|     | See the Future Clearly           | Enhance your brand's pre    | Zayn Jones                                     | Done                                  | 862033518                                           | Dec 31, 2024       | Dec 31, 2025 |            |
|     | Stay in Control                  | Unite different aspects of  | Emilia Chen                                    | On Hold                               | 038568797                                           | Jan 01. 2025       | Jan 01, 2026 |            |

| Add | obe Workfront                                |               | Form Filling Intake QA/QC                                                                                                                                                                                                                                                  |        |                                                                                                                                                                                          |                  | 0         |         | • •   |
|-----|----------------------------------------------|---------------|----------------------------------------------------------------------------------------------------------------------------------------------------------------------------------------------------------------------------------------------------------------------------|--------|------------------------------------------------------------------------------------------------------------------------------------------------------------------------------------------|------------------|-----------|---------|-------|
| ≡ P | 🕅 Unl                                        | eashed Artis  | try …                                                                                                                                                                                                                                                                      |        |                                                                                                                                                                                          | <b>بر</b>        | Ľ         | ×       | Q     |
| <   | E Details                                    | Connections   | Content and Assets + Page                                                                                                                                                                                                                                                  | Export | Al Assistant                                                                                                                                                                             | C                | ~         | =       | ecord |
|     |                                              |               |                                                                                                                                                                                                                                                                            |        | <ul> <li>Scanning uploaded documents</li> <li>Identifying relevant content from rec<br/>past requests</li> <li>Mapping fields to request form</li> <li>Verifying data quality</li> </ul> |                  |           | 0       | +     |
|     | Un                                           | leashed       | Artistry                                                                                                                                                                                                                                                                   |        | Clarification needed<br>The following field requires attention:                                                                                                                          | , ₽ ·            | •         |         |       |
| 0   | ~ Cam                                        | npaign overv  | iew                                                                                                                                                                                                                                                                        |        | Objective:                                                                                                                                                                               |                  |           |         |       |
|     | Descri                                       | ption         | Increase public understanding of key issues such as healthcare access, education equity, environmen<br>sustainability, and economic justice. Build a diverse coalition of supporters from various demograph<br>including youth, minorities, and working-class individuals. |        | <ul> <li>The objective need to be clearly artic<br/>and specific.</li> <li>Not addressing success metrics in this<br/>lead to misalignment and extended t</li> </ul>                     | s way can        |           |         |       |
|     | Person                                       | nas (i)       | 🙆 Designer Blake 👔 Marketer Lane 😤 IT Hayes 🔹 Director Foster 🏼 🧖 SEO Quinn<br>a Developer Morgan 🔗 Researcher West 🌊 Strategist Hart Show all (12) + Connect                                                                                                              |        | Complete this field by replying in the cha<br>the corresponding field in this form.                                                                                                      | t or fill in     |           |         |       |
| 0   | Goals                                        |               | 🕼 Designer Blake 🗱 Marketer Lane 😸 IT Hayes 📋 Director Foster Show all (12) 🕂 Conn                                                                                                                                                                                         | ect    | £                                                                                                                                                                                        | , ₽ ·            |           |         |       |
|     | Object                                       | tive          | Increase brand awareness                                                                                                                                                                                                                                                   |        | Ask anything                                                                                                                                                                             |                  | 1         |         |       |
| 0   | Status                                       |               | In Progress                                                                                                                                                                                                                                                                |        | + 🖻                                                                                                                                                                                      |                  |           |         |       |
| 0   | <ul> <li>Ever</li> <li>Tew record</li> </ul> | nts and activ | ations                                                                                                                                                                                                                                                                     | 1      | Al responses may be inaccurate or misleading, B double check answers and sources.                                                                                                        | e sure to<br>sno | wing to t | records |       |