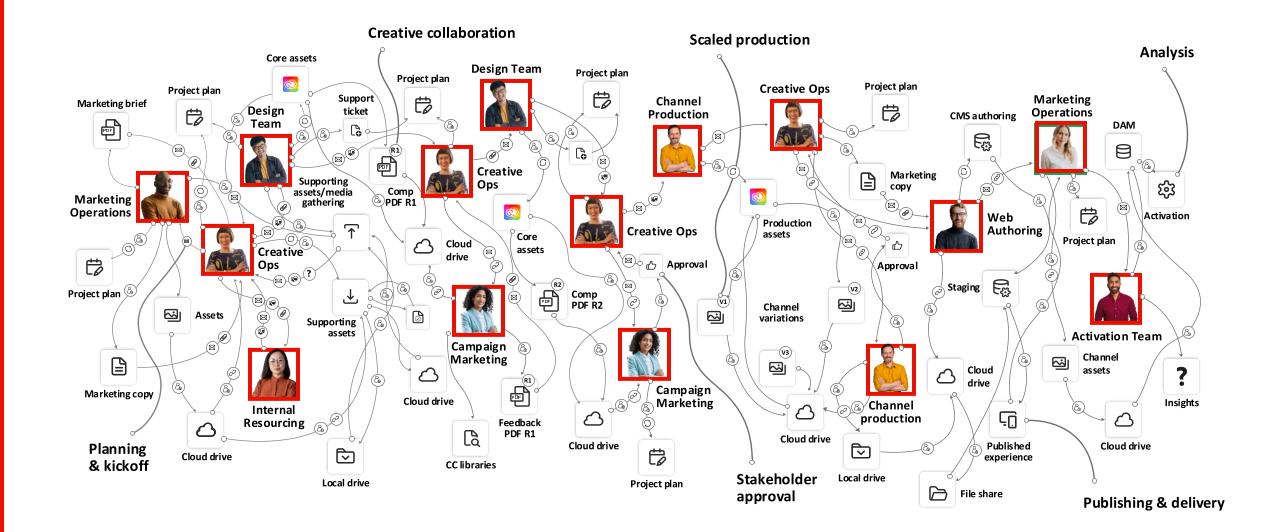

## The Future of Work: Al-Powered Strategies to Streamline Content Workflows





#### Today's speaker and agenda



Julie Johnson Senior Product Marketing Manager

Adobe

#### Challenges organizations face today

#### 2 Al's role in the Future of Work

#### AI Agents

1

3

Workfront and AI - DEMO

Q&A

## Marketers are under pressure to deliver more campaigns and personalized experiences, faster and more efficiently than ever before.



#### Demand for content to drive personalization outpaces capacity







### Adobe GenStudio transforms the content supply chain



# AdobeThe MarketingWorkfrontSystem of Record

Plan, assign, and execute work from one place.

Connect strategy to execution—by centralizing workflows, automating approvals, and integrating seamlessly with Adobe's creative and content tools.







# Al is transforming the creation and delivery of content, at a speed and scale that was previously unimaginable.

#### Urgency for Al-driven marketing transformation

A New Era of Marketing Productivity



**of senior executives** using generative AI report significant improvements in team efficiency.<sup>3</sup>

Al-driven marketing is already improving speed and scale—teams without it will struggle to keep up.

2025 Digital Trends Report, Adobe



Adobe

### **AI Powered Work Expe