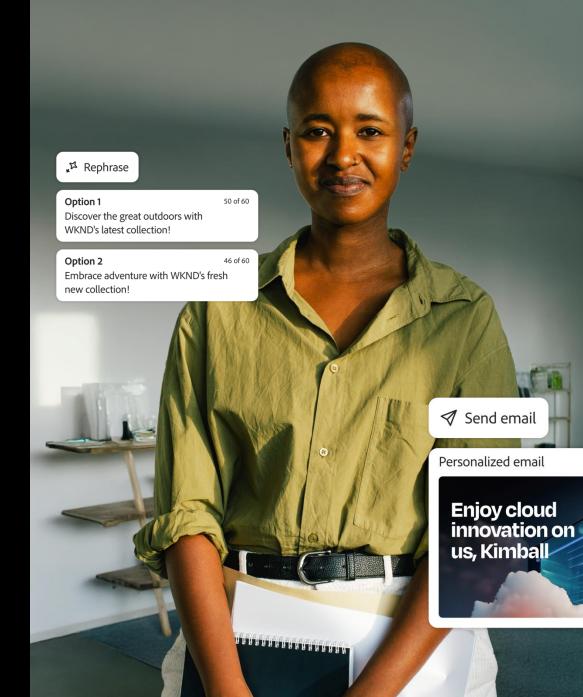

# Al is transforming the creation and delivery of content, at a speed and scale that was previously unimaginable.

# Agents are the unlock enabled by GenAl

Intelligent operators that interpret goals, create plans, and take actions across applications, working independently or alongside people