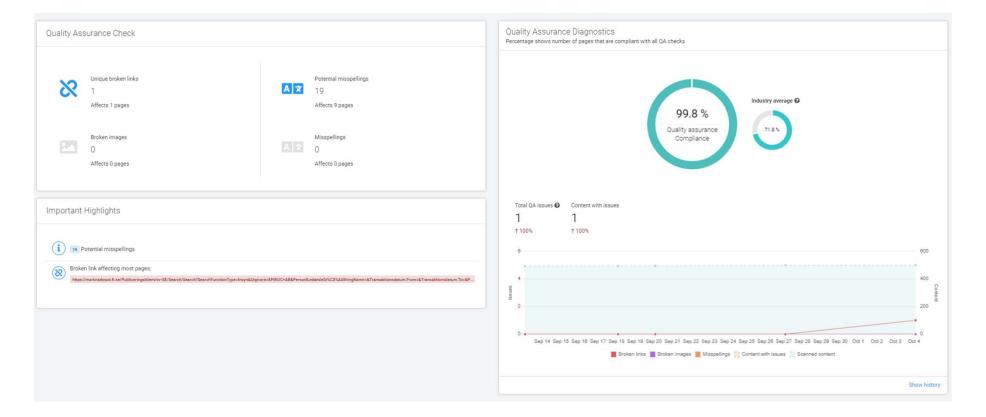

60 87 Stability -6 88 78 77 94 88 Downloading 90 90 78 78 93 -6 Structural description -10 80 80 66 63 88 Part index 83 83 71 68 90 -50 % -25 % 0 % 25 % 75 % 50 % 100 % Don't agree Agree mostly Agree a bit Totally agree

#### 2023 epirocgroup.com





#### Action that came out the survey:

#### Survey on epirocgroup.com

- Contact:
  - I added a FAQ.
  - We cleaned up all inboxes.
  - I contacted all owners to make the aware of the importance to answer.
- Search:
  - We removed the IR-calendar.
  - We changed the settings on the survey tool, pharases and dates in listings.
  - Our Search page got new design.
- Menu
  - New design and functionality.
  - Mobile menu that show the same menu as desktop.
  - No dead ends.



## **Quality report**





## **Quality report**

#### **©** Epiroc



Epirocgroup.com - EN

#### **The Comprend report**



How are we preforming compered to our competitors and other companies?

• What companies are in the top of the report and why?

| Webranking by Comprend<br>Home > Rankings<br>Sweden top 10 average: 74% (74.1 of 100) |                                                      |               |  |  |  |
|---------------------------------------------------------------------------------------|------------------------------------------------------|---------------|--|--|--|
|                                                                                       |                                                      |               |  |  |  |
| 1                                                                                     | Sandvik