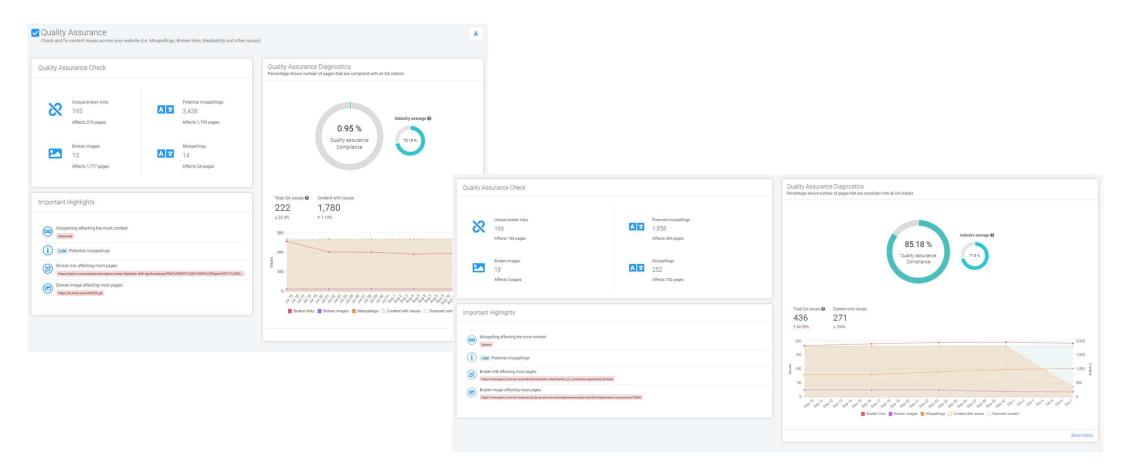

-11 79 67 64 89 79 -11 79 Search tools 79 64 60 87 Stability -6 88 78 77 94 88 Downloading 90 90 78 78 93 -6 Structural description -10 80 80 66 63 88 Part index 83 83 71 68 90 -50 % -25 % 0 % 25 % 75 % 50 % 100 % Don't agree Agree mostly Agree a bit Totally agree

#### 2023 epirocgroup.com





#### Action that came out the survey:

#### Survey on epirocgroup.com

- Contact:
  - I added a FAQ.
  - We cleaned up all inboxes.
  - I contacted all owners to make the aware of the importance to answer.
- Search:
  - We removed the IR-calendar.
  - We changed the settings on the survey tool, pharases and dates in listings.
  - Our Search page got new design.
- Menu
  - New design and functionality.
  - Mobile menu that show the same menu as desktop.
  - No dead ends.



## **Quality report**





## **Quality report**

#### **©** Epiroc



Epirocgroup.com - EN

#### **The Comprend report**



How are we preforming compered to our competitors and other companies?

• What companies are in the top of the report and why?

| Webranking by Comprend<br>Home > Rankings<br>Sweden top 10 average: 74% (74.1 of 100) |                                                      |               |  |  |  |
|---------------------------------------------------------------------------------------|------------------------------------------------------|---------------|--|--|--|
|                                                                                       |                                                      |               |  |  |  |
| 1