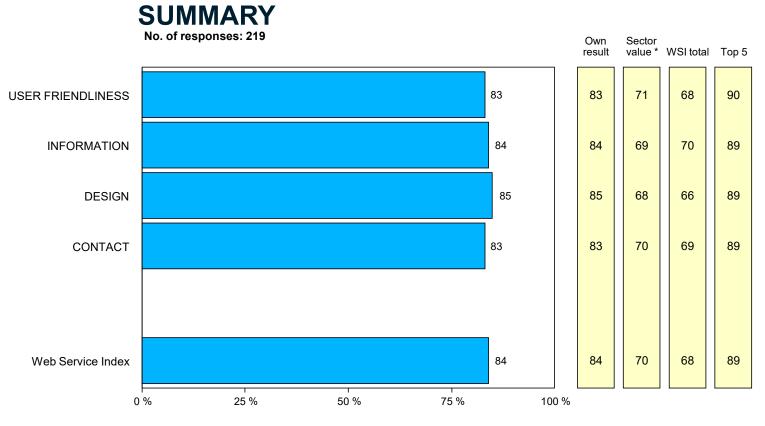

#### **USER FRIENDLINESS** No. of responses: 219 Own Sector value WSI total Top 5 result Navigation -11 79 67 64 89 79 -11 79 Search tools 79 64 60 87 Stability -6 88 78 77 94 88 Downloading 90 90 78 78 93 -6 Structural description -10 80 80 66 63 88 Part index 83 83 71 68 90 -50 % -25 % 0 % 25 % 75 % 50 % 100 % Don't agree Agree mostly Agree a bit Totally agree