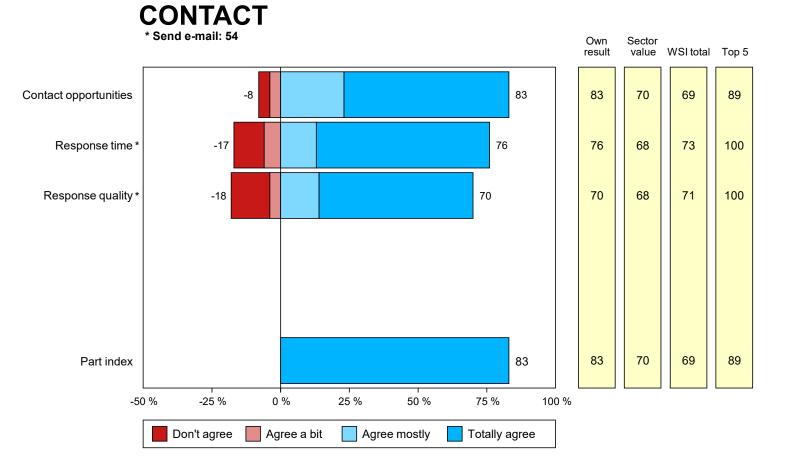

#### Survey on epirocgroup.com

- Contact:
  - I added a FAQ.
  - We cleaned up all inboxes.
  - I contacted all owners to make the aware of the importance to answer.
- Search:
  - We removed the IR-calendar.
  - We changed the settings on the survey tool, pharases and dates in listings.
  - Our Search page got new design.
- Menu
  - New design and functionality.
  - Mobile menu that show the same menu as desktop.
  - No dead ends.